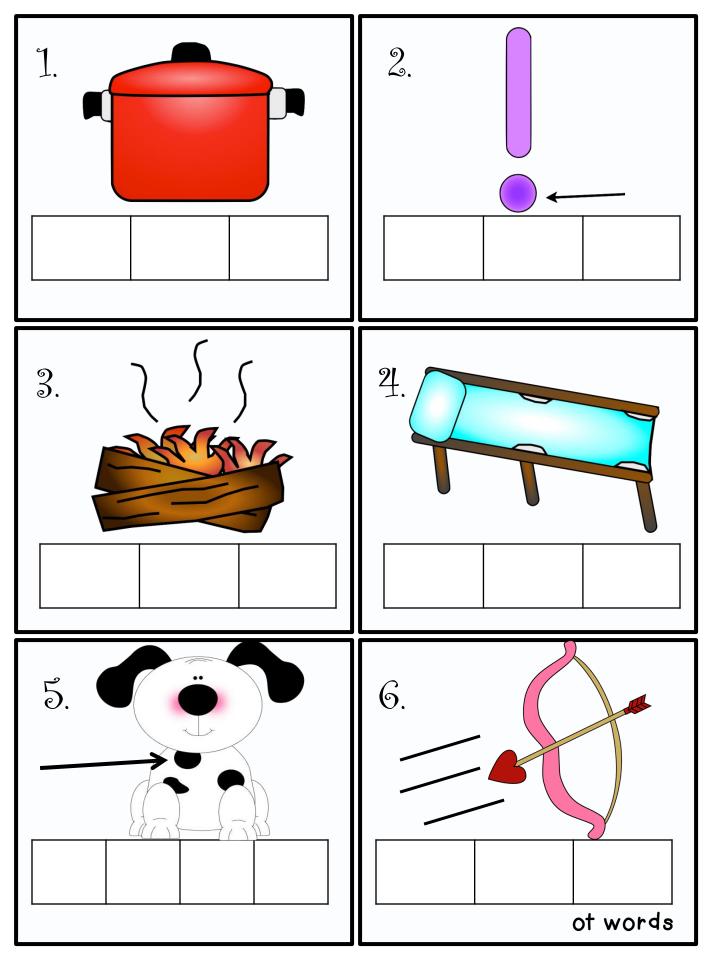

## Name:

- Cut out the letters. 1.
- 2.
- Say the sounds slowly using your finger. Glue the letters of the sounds you hear in the boxes. 3.

| Ο | 9 | ٩ | X | 0 |
|---|---|---|---|---|
| b | d | X | Ο | 9 |
| h | ο | Ο | m |   |
| Ο | h | t | f |   |