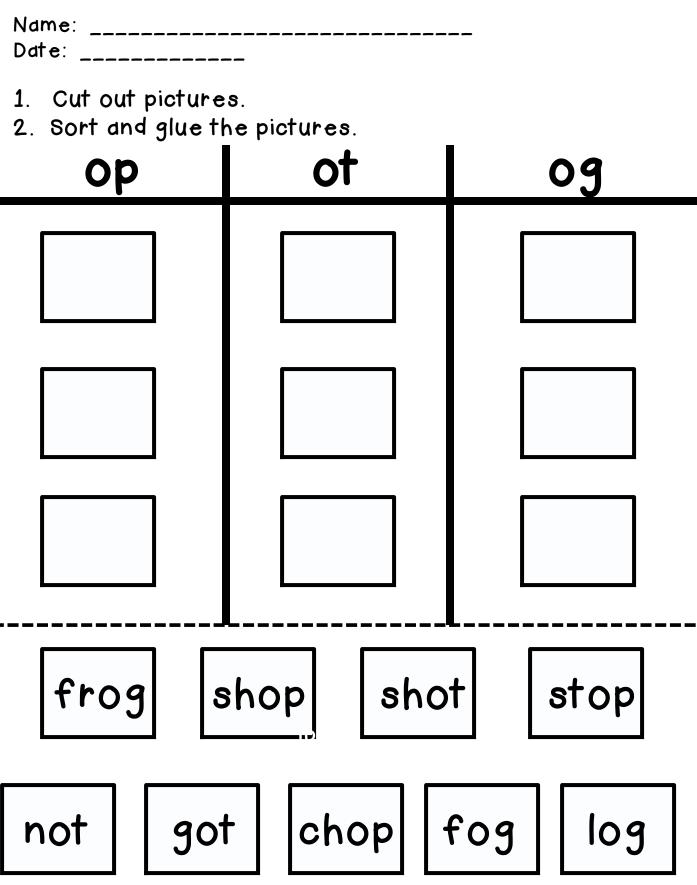

ue the letters of the sounds you hear in the boxes. 3.













| Ο | 9 | ٩ | X | 0 |
|---|---|---|---|---|
| b | d | X | Ο | 9 |
| h | ο | Ο | m |   |
| Ο | h | t | f |   |

Cut, Glue, Write













| Cut these<br>words<br>apart and<br>use as<br>cards to<br>draw. | frog | dog  | mom   | drop |
|----------------------------------------------------------------|------|------|-------|------|
| Pon                                                            | on   | hop  | jog   | chop |
| hog                                                            | not  | log  | Shop  | Ыog  |
| fog                                                            | hog  | clog | Short | pop  |
| fox                                                            | Ьох  | hot  | got   | οχ   |

Cut and Glue



## Dotted font from: <u>http://www.teacherspayteachers.</u> <u>com/Store/Fonts4teachers</u>

Font from:



## Clip art from: <u>www.mycutelittlegraphics.com</u> www.sweet clipart.com Microsoft Powerpoint Clipart

charlotte'