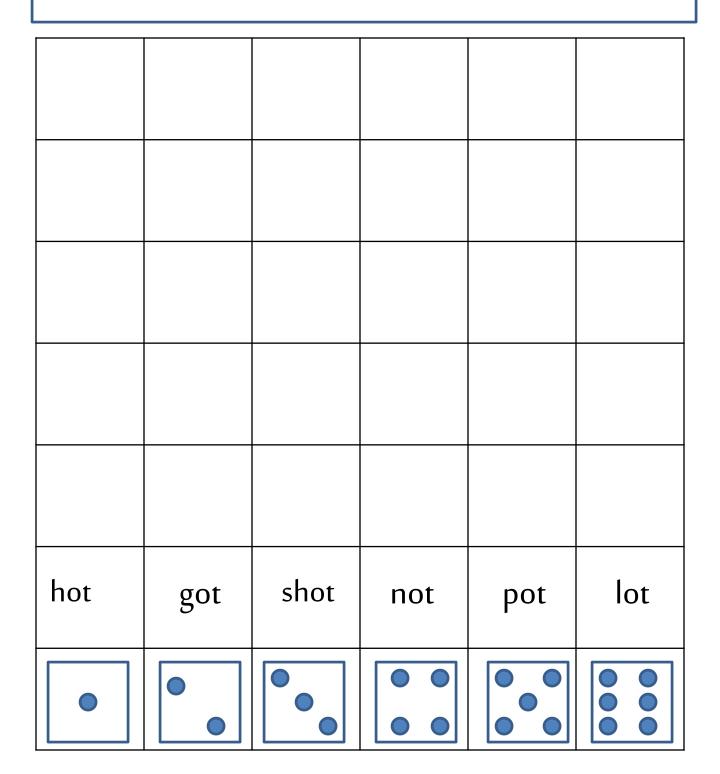

## Roll a Word Family

- 1. Student rolls the die.
- 2. The student writes the word that he rolls.
- 3. Which word will win?

Name:

Say the sounds slowly using your finger and write the sounds you hear in the box.