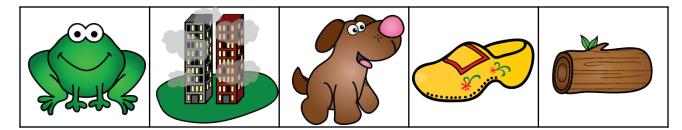

Cut, Glue, Write

| Cut these<br>words<br>apart and<br>use as<br>cards to<br>draw. | frog | dog  | mom   | drop |
|----------------------------------------------------------------|------|------|-------|------|
| Pon                                                            | on   | hop  | jog   | chop |
| hog                                                            | not  | log  | Shop  | Ыog  |
| fog                                                            | hog  | clog | Short | pop  |
| fox                                                            | Ьох  | hot  | got   | οχ   |