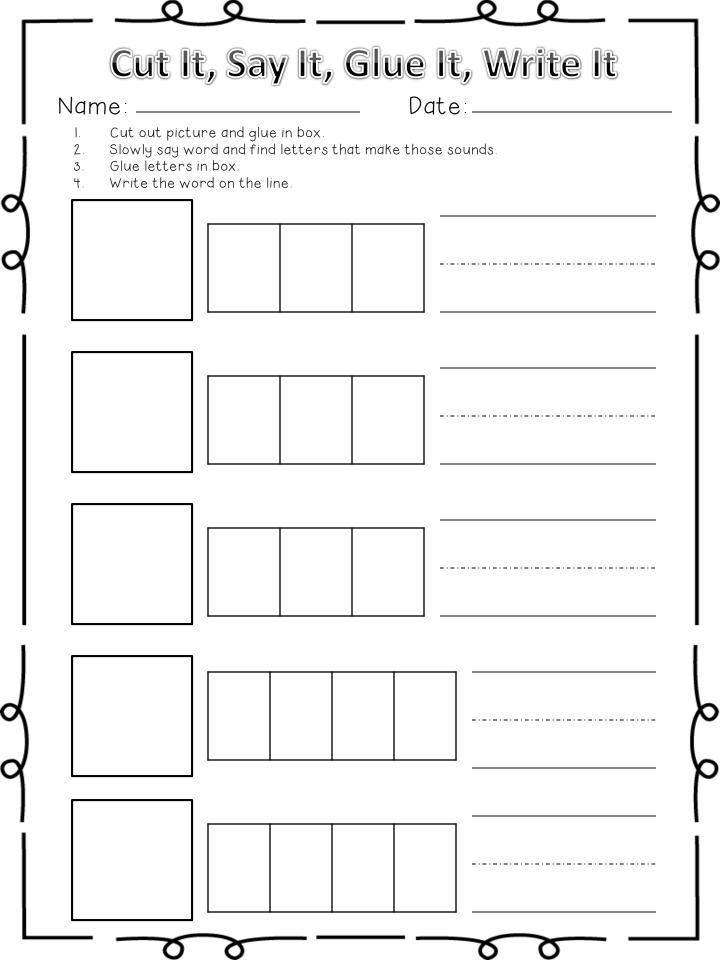

## Name:

- Cut out the letters. 1.
- 2.
- Say the sounds slowly using your finger. Glue the letters of the sounds you hear in the boxes. 3.

| Ο | 9 | ٩ | X | 0 |
|---|---|---|---|---|
| b | d | X | Ο | 9 |
| h | ο | Ο | m |   |
| Ο | h | t | f |   |