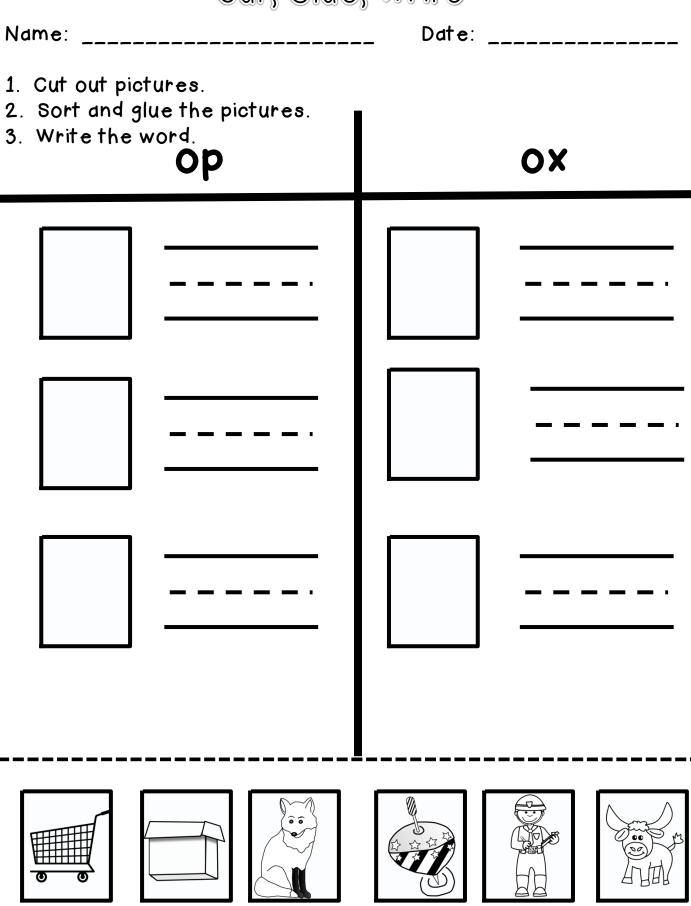

op words

Name:

Cut out and glue the picture below that matches the word.

| hot | dot | rot | cot | pot |
|-----|-----|-----|-----|-----|
|     |     |     |     |     |
|     |     |     |     |     |

Choose a word above and write a sentence with it.