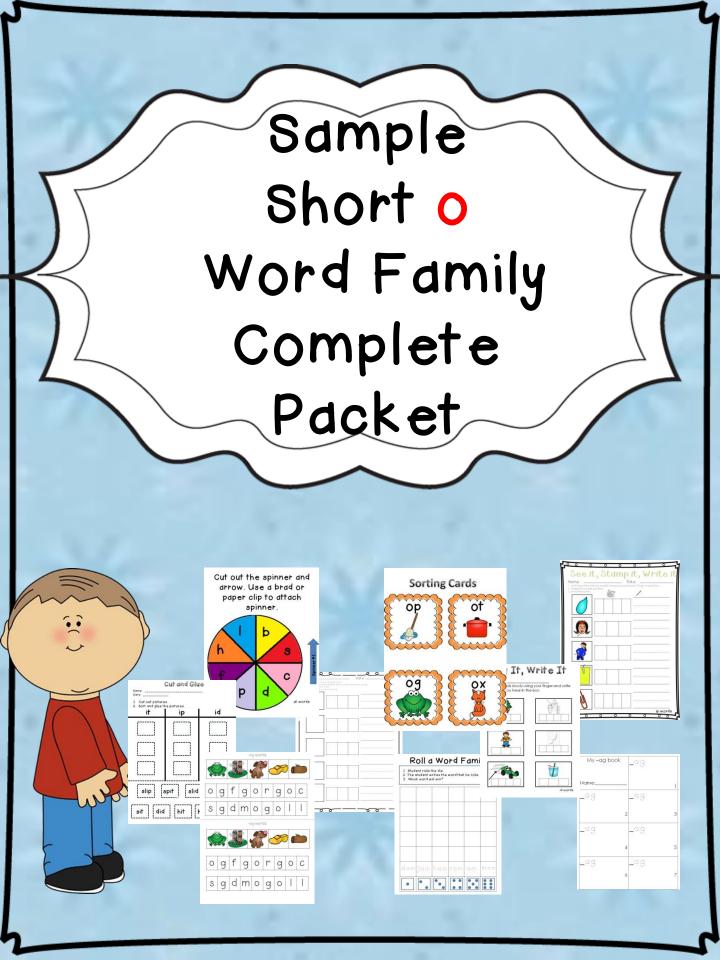

-og words







-og words







## Roll a Word Family

- 1. Student rolls the die.
- 2. The student writes the word that he rolls.
- 3. Which word will win?







Name:

Say the sounds slowly using your finger and write the sounds you hear in the box.













op words



Name:

Cut out and glue the picture below that matches the word.

| hot | dot | rot | cot | pot |
|-----|-----|-----|-----|-----|
|     |     |     |     |     |
|     |     |     |     |     |

Choose a word above and write a sentence with it.







## Name:

- Cut out the letters. 1.
- 2.
- Say the sounds slowly using your finger. Glue the letters of the sounds you hear in the boxes. 3.













| Ο | 9 | ٩ | X | 0 |
|---|---|---|---|---|
| b | d | X | Ο | 9 |
| h | ο | Ο | m |   |
| Ο | h | t | f |   |