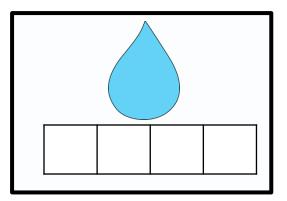

op words

Name:

Cut out and glue the picture below that matches the word.

| hot | dot | rot | cot | pot |
|-----|-----|-----|-----|-----|
|     |     |     |     |     |
|     |     |     |     |     |

Choose a word above and write a sentence with it.