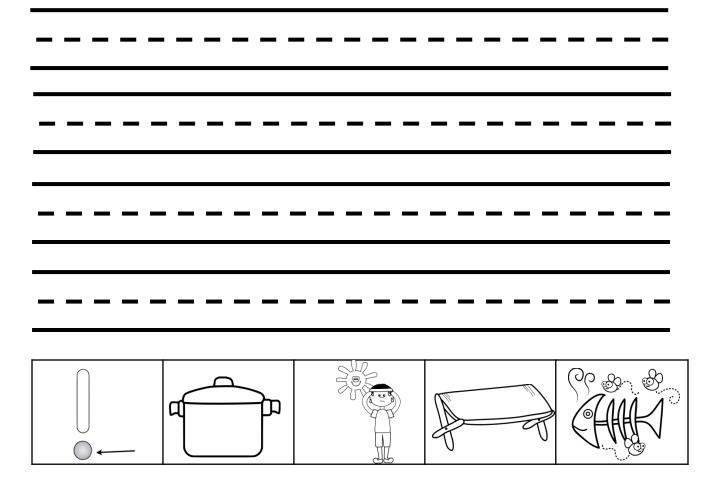

## Name:

- Cut out the letters. 1.
- 2.
- Say the sounds slowly using your finger. Glue the letters of the sounds you hear in the boxes. 3.

| Ο | 9 | ٩ | X | 0 |
|---|---|---|---|---|
| b | d | X | Ο | 9 |
| h | ο | Ο | m |   |
| Ο | h | t | f |   |